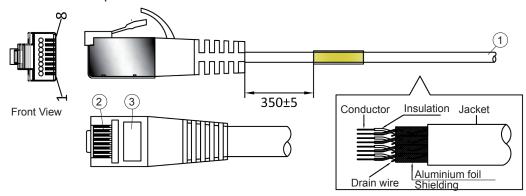

- 1) CAT 6a Flat Patch Cable (32AWG (7/0.08BC))
- (2) Shielded 8P8C RJ45 Connector with gold plated 50µ contact area

## **Cablespecification**