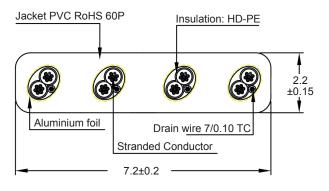

- · CAT 6a twisted Pair Flat Cable
- extreme thin Cable profile 7.2 x 2.2 mm (AWG 32)
- Maximum transfer rate of 550 600 MHz
- all new unique Cable-ID on both sides for easier cable identification
- High voltage test with 300 VDC for 0,01 sec.
- · UL- and CM-Certfified
- · all used materials are RoHS and CE compliant
- temperature: -40° bis 70°
- · Suitable for up to 10-GBit Ethernet

## **Cablespecification**