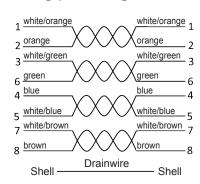

Access Points, VOIP telephones, Routers and many more devices. It is suitable for PoE and PoE+ options and the thin and flexible design makes it possible to install it behind baseboards, carpet or laminate flooring, doors and windows.

- · CAT 6a twisted Pair Flat Cable
- extreme thin Cable profile 7.2 x 2.2 mm (AWG 32)
- Maximum transfer rate of 550 600 MHz
- all new unique Cable-ID on both sides for easier cable identification
- High voltage test with 300 VDC for 0,01 sec.
- · UL- and CM-Certfified
- · all used materials are RoHS and CE compliant
- temperature: -40° bis 70°
- · Suitable for up to 10-GBit Ethernet



- 1) CAT 6a Flat Patch Cable (32AWG (7/0.08BC))
- (2) Shielded 8P8C RJ45 Connector with gold plated 50µ contact area

## **Cablespecification**



## Wiring pin Assignment